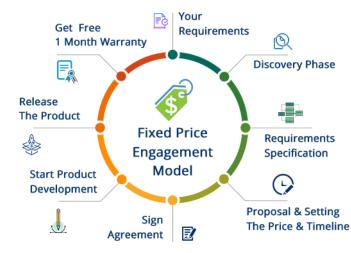

### **Fixed Price Model**

- When the project scope , Specifications & Implementation plans cannot be
  precisely defined.
- When the requirements change dynamically during the project phase or implementation phase
- The Development effort is billed on an agreed timeline with the prenegotiated and agreed hourly rate.
- This can go from few months to several Years
- The total project cost is calculated by the actual efforts by the resources towards the project
- This good for a short term & Small Projects
- Disadvantage : Requires detailed docs, When its necessary to make changes..