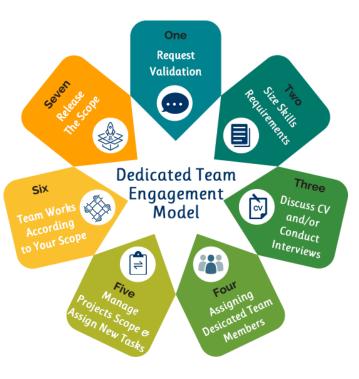

## **Staffing / Dedicated Team**

- A staffing company provides a dedicated team by staffing.
- Resources are directly controlled by the customer and the staffing company are not delivery partners.
- If needed the staffing vendor provides infrastructure as well.
- Disadvantage : The customer invests significant amount of time in the team
- Possibilities for issues and misunderstandings

### **Staffing / Dedicated Team -Example**

Scope: 5 personnel Duration: 2 calendar month

Required personnel: 5

Rate: 30 USD/hour

Payment terms: timesheet per month. Payment in first 5 days of the timesheet sing-off