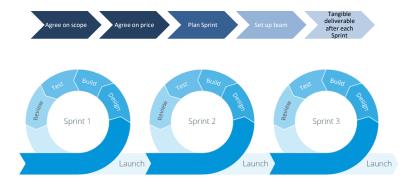

#### SOW (Statement of Work) or Sprint Based Model

- SOW is a document with list of activities / scope of work to be completed in a specific period of time (Say 3 weeks).
- This document should be agreed upon by the customer of the project
- The SOW must contain a level of detail , all stakeholder should understand what work is required , what would be the delivery , duration etc.,
- The payment will be done for each signed / approved and delivered SOW after the verification of the functionalities.